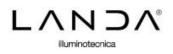

## Technical data sheet

All right reserved Landa illuminotecnica S.p.A. will reserve to change the specific note without any written notice.

## **Brick Light**

Article 411L6HM

Product type wall recessed

Body material

Die-casting aluminium EN47100, prior the painting process, washed with stones. Painting made by polyester powder with high resistant against oxidation. Ring in die-casting aluminium EN47100

Tempered glass diffuser in sand blasted finish 4mm thick and silicon gasket.

Screws in A2 stainless steel

Recessed box is in a high density polyethylene with a security ring in nylon material loaded with 30% glass fibre.